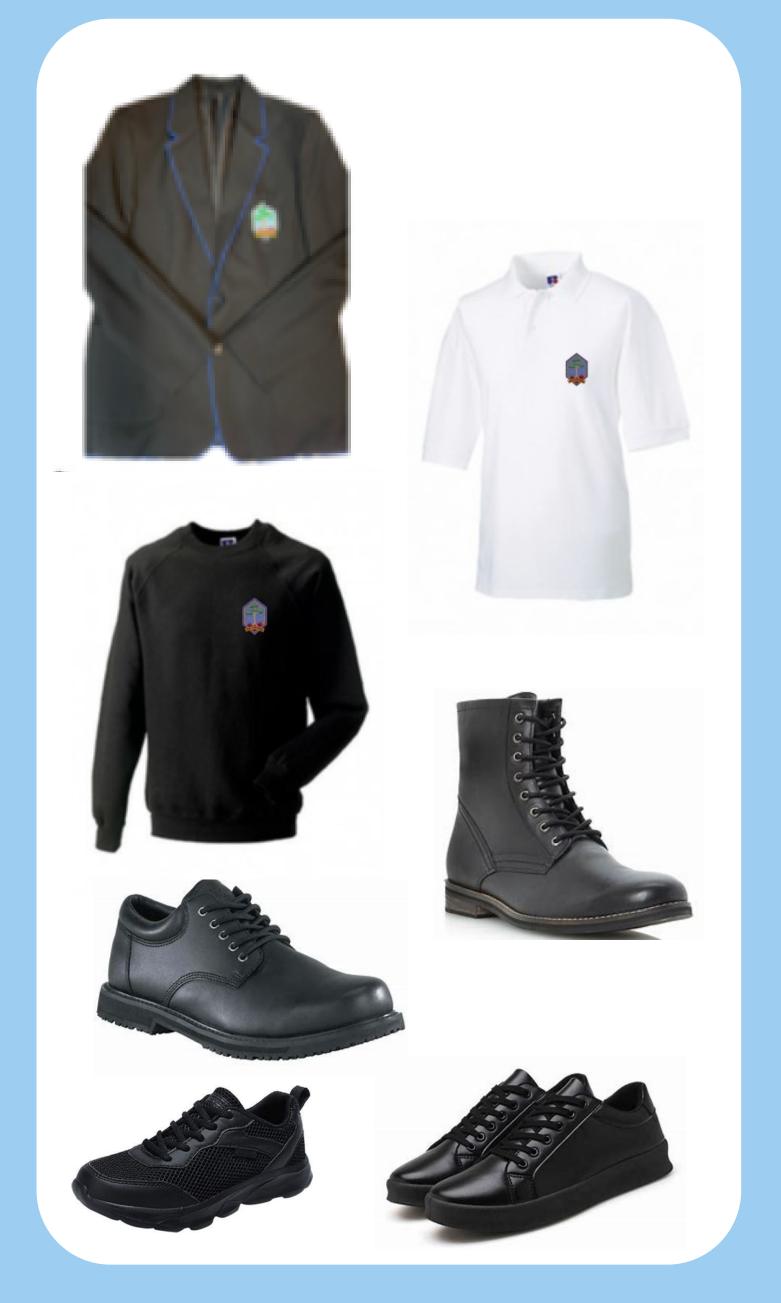

### NOT ACCEPTABLE

Coloured tops/football shirts

| School tie must be worn and visible                                                                            | No school tie being worn or visible<br>(unless S1/S2)                         |
|----------------------------------------------------------------------------------------------------------------|-------------------------------------------------------------------------------|
| S1/S2 can wear school logo polo shirt                                                                          | (diffess 51/52)                                                               |
| White shirt                                                                                                    | No school logo polo shirt (S1/S2)                                             |
| A plain fully black V-neck jumper or                                                                           | Coloured shirts/t-shirts                                                      |
| cardigan                                                                                                       | School logo polo shirts in S3 and above                                       |
| Black formal trousers, black jeans, or black skirt of an appropriate length  Outdoor jacket must be removed in | Coloured tops/hoodies Logos e.g. Hollister/Nike etc                           |
| class  — — — — — — — — — — — — Plain black shoes (including pumps, trainers or leather shoes)                  | Jogging bottoms/coloured jeans combat trousers/leggings (on their own)        |
| PE - Plain white/black top (loose fitting, long or short sleeve) OR jumper,                                    | Short tube skirts are unsuitable for active learning activities in classrooms |
| navy/black shorts or jogging bottoms                                                                           | Coloured topo/football abirto                                                 |

# FIRRHILL HIGH SCHOOL - UNIFORM

Pupils can opt to wear a Firrhill school blazer (Supplied by BE Uniforms)

Prefects are expected to wear a blazer when on duty or

representing the school.

All pupils are expected to wear clothing within the guidelines.

#### ACCEPTABLE