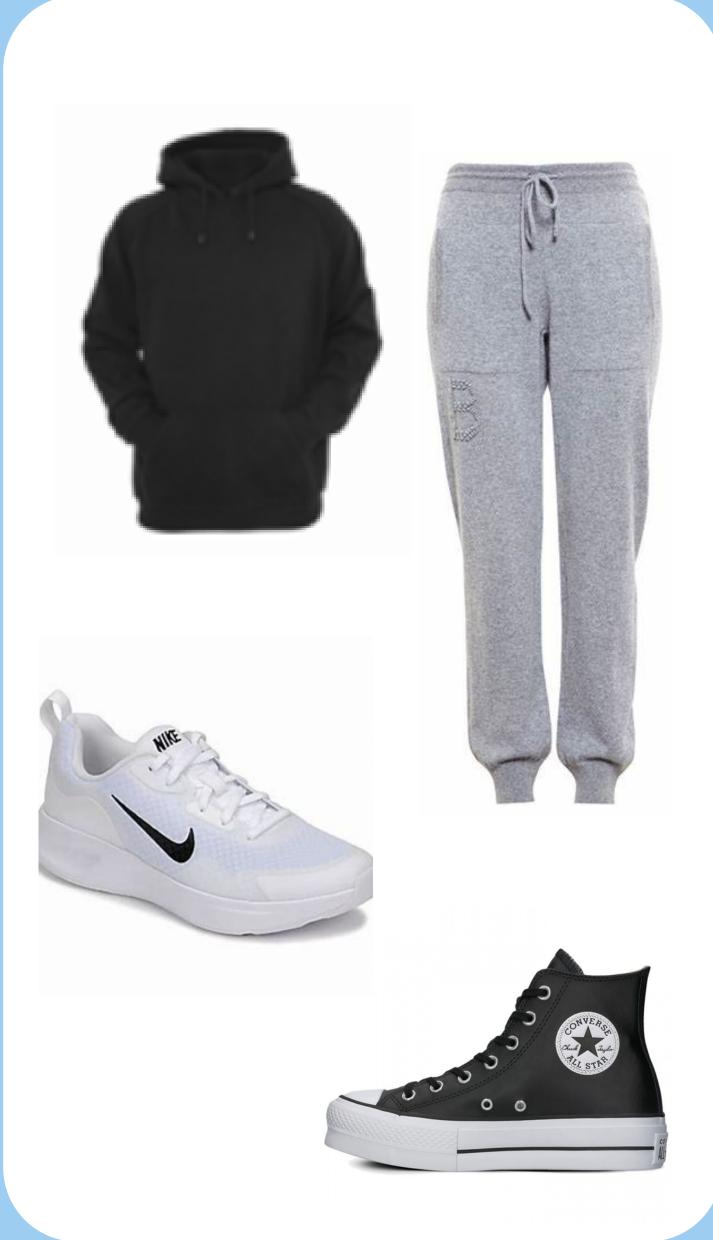

### NOT ACCEPTABLE

Coloured tops/football shirts

| School tie must be worn and visible                                                                            | No school tie being worn or visible<br>(unless S1/S2)                         |
|----------------------------------------------------------------------------------------------------------------|-------------------------------------------------------------------------------|
| S1/S2 can wear school logo polo shirt                                                                          | (diffess 51/52)                                                               |
| White shirt                                                                                                    | No school logo polo shirt (S1/S2)                                             |
| A plain fully black V-neck jumper or                                                                           | Coloured shirts/t-shirts                                                      |
| cardigan                                                                                                       | School logo polo shirts in S3 and above                                       |
| Black formal trousers, black jeans, or black skirt of an appropriate length  Outdoor jacket must be removed in | Coloured tops/hoodies Logos e.g. Hollister/Nike etc                           |
| class  — — — — — — — — — — — — Plain black shoes (including pumps, trainers or leather shoes)                  | Jogging bottoms/coloured jeans combat trousers/leggings (on their own)        |
| PE - Plain white/black top (loose fitting, long or short sleeve) OR jumper,                                    | Short tube skirts are unsuitable for active learning activities in classrooms |
| navy/black shorts or jogging bottoms                                                                           | Coloured topo/football abirto                                                 |

## NOT ACCEPTABLE