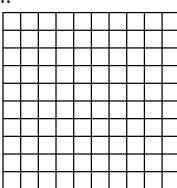

## **Percentages**

Colour each grid to match the fraction. Write the number of hundredths and the percentage.

١.



$$\frac{1}{2} = \frac{50}{100} = \underline{50\%}$$
  $\frac{1}{4} = \frac{25}{100} = \underline{\%}$   $\frac{3}{4} = \underline{100} = \underline{$ 



$$\frac{1}{4} = \frac{25}{100} = \frac{\%}{100}$$

3.



leinemann Active Maths Second Level Exploring Number PPM © Pearson Education Limited 2010

$$\frac{3}{4} = \frac{3}{100} = \frac{\%}{100}$$

4.



$$\frac{7}{10} = \frac{\%}{100} = \frac{\%}{100}$$

5.



$$\frac{1}{5} = = \frac{\%}{}$$

6.



$$\frac{4}{5} = = =$$

7.



$$\frac{3}{10} = =$$

8.



$$\frac{10}{20} = = =$$

q.



$$\frac{10}{10} = =$$