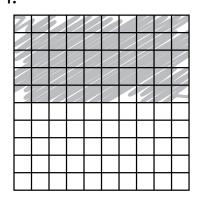

## **Percentages**

Colour each grid to match the fraction. Write the number of hundredths and the percentage.

١.

$$\frac{1}{2} = \frac{50}{100} = \underline{50\%}$$
  $\frac{1}{4} = \frac{25}{100} = \underline{\%}$   $\frac{3}{4} = \underline{100} = \underline{$ 