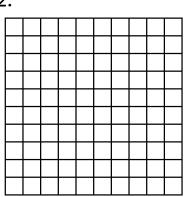

$$\frac{1}{4} = \frac{25}{100} = \frac{\%}{100}$$

3.

leinemann Active Maths Second Level Exploring Number PPM © Pearson Education Limited 2010

$$\frac{3}{4} = \frac{3}{100} = \frac{\%}{100}$$

4.

$$\frac{7}{10} = \frac{\%}{100} = \frac{\%}{100}$$